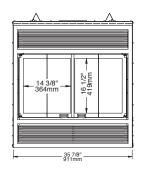

## FP1LM - Manoir

#### **Features**

Firebox volume of 4.25 cu. ft.
Retractable ceramic glass doors
Cast iron andirons
Moulded refractory bricks
Thermal activation blower with variable speed control
Requires an 8" chimney
Fresh air intake adapter included