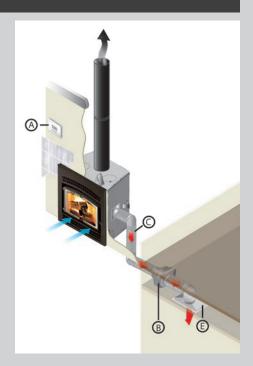

# Heat distribution systems

EPA certified wood fireplaces generate a lot of heat. For the most part, they generate too much for the room where they are located. Therefore, you need to manage the excess heat and send it where it is needed. To provide a solution, our research and development laboratory has designed the HEAT DISTRIBUTION SYSTEM, an innovative technology that allows the recovery of the heat produced during combustion and redirects it into distribution ducts to heat other areas in your home.

#### Hot air gravity distribution kit

Valcourt also offers you another way to distribute excess heat into your home with the help of a hot air gravity distribution kit.

The Hot air gravity kit allows you to bring hot air into the same room as the fireplace, in adjacent rooms, or up-stairs at a maximum distance of 10′ (3 m). The minimum height of the hot air duct must be 68″ (1.7 m) measured from the base of the fireplace to the top of the hot air register.

Suggested installation: A) Wall thermostat B) 300 CFM blower C) Hot air flexible pipe D) Hot air rigid pipe E) Air register. The information contained in this page is for information purposes only.

For more details about the installation requirements of the kits and their content, please refer to the owner's manuals. For more installation options or more details on the