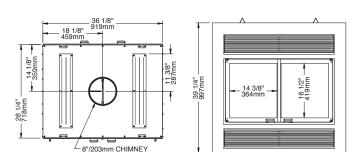

#### Features

See-through fireplace
Firebox volume of 3.5 cu. ft.
Two styles of ceramic glass doors
Second side with fixed ceramic glass
Rigid firescreen doors
Cast iron grate
Moulded refractory bricks
Requires an 8" chimney
Fresh air intake adapter included