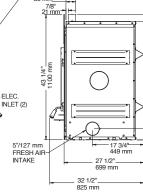

## FP15A Waterloo - arched

6"/ 152mm FORCED AIR KIT (2)

#### Features

Firebox volume of 4.28 cu. ft.

Maximum log length 25"

Thermal activation blower with variable speed control

EPA certified at 1.6 g/h

Fresh air intake adapter included

Requires an 8" chimney