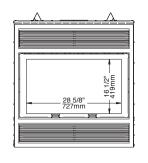

## FP16 - St-Laurent

#### **Features**

Firebox volume of 6.4 cu. ft. Maximum log length 30" Guillotine ceramic glass door Steel frame door Requires an 8" chimney