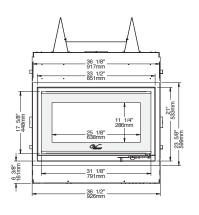

#### **Features**

Firebox volume of 2.5 cu. ft.
Extra large clean face glass
Cast iron andiron
Moulded refractory bricks
Requires a 6" chimney
Fresh air intake adapter included\*

#### **Required components**

Hot air gravity distribution kit - modern with adjustable pipes or Hot air gravity distribution kit - traditional style

#### **Options**

Firescreen

Metallic black finishing trim

Forced air distribution kit (Heat activated. Only available on modern with adjustable pipes hot air gravity distribution kit).

6" x 25' insulated flex pipe for forced air distribution kit