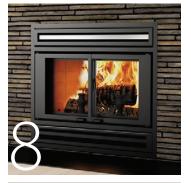

#### Imagine a gigantic high-efficiency fireplace

This fireplace is startling in size and is a logical and environmentally friendly option for any homeowner looking to combine style and high efficiency. With its ornamental façade, it will be the focal point of any room.

**Large wood fireplace.** Behind its large glass door, the 4.3 cubic foot combustion chamber can hold an impressive 60 lb of wood.

Low emissions. This energy efficient fireplace complies with the EPA's clean-air standards (only 1.6 g/h of emissions).

High efficiency. The FP15 fireplace is capable of heating large spaces and burns for 10 hours.

A hot start is always your best guarantee for a clean burn. The FP15 uses an automated combustion air intake system that allows the fire to reach an ideal temperature before going into slow burn mode. The result is very low emissions, without the need for a catalytic combustor.

## FP15 - Waterloo