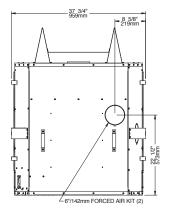

#### **Features**

Firebox volume of 2.5 cu. ft.
Extra large clean face glass
Cast iron andiron
Moulded refractory bricks
Requires a 6" chimney
Fresh air intake adapter included\*

#### **Required components**

Hot air gravity distribution kit - modern with adjustable pipes or Hot air gravity distribution kit - traditional style

#### **Options**

Firescreen

Metallic black finishing trim

Forced air distribution kit (Heat activated. Only available on modern with adjustable pipes hot air gravity distribution kit).

6" x 25' insulated flex pipe for forced air distribution kit