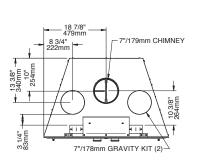

#### Hot air gravity distribution kit

Valcourt also offers you another way to distribute excess heat into your home with the help of a hot air gravity distribution kit.

The Hot air gravity kit allows you to bring hot air into the same room as the fireplace, in adjacent rooms, or up-stairs at a maximum distance of 10′ (3 m). The minimum height of the hot air duct must be 68″ (1.7 m) measured from the base of the fireplace to the top of the hot air register.

Suggested installation: A) Wall thermostat B) 300 CFM blower C) Hot air flexible pipe D) Hot air rigid pipe E) Air register. The information contained in this page is for information purposes only.

For more details about the installation requirements of the kits and their content, please refer to the owner's manuals. For more installation options or more details on the