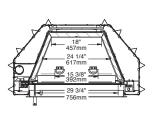

#### **Features**

Firebox volume of 4.25 cu. ft.
Retractable ceramic glass doors
Cast iron andirons
Moulded refractory bricks
Thermal activation blower with variable speed control
Requires an 8" chimney
Fresh air intake adapter included

#### **Required components**

Traditional style faceplate - metallic black (A)
Modern style faceplate - metallic black (B)

#### **Options**

Hot air gravity distribution kit - modern style Hot air gravity distribution kit - traditional style Forced air distribution kit 6" x 25' insulated flex pipe for forced air distribution kit