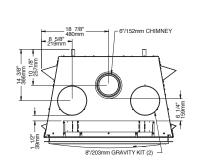

#### **Features**

Firebox volume of 2.5 cu. ft.
Extra large clean face glass
Cast iron andiron
Moulded refractory bricks
Requires a 6" chimney
Fresh air intake adapter included\*

#### **Required components**

Hot air gravity distribution kit - modern with adjustable pipes or Hot air gravity distribution kit - traditional style

#### **Options**

Firescreen

Metallic black finishing trim

Forced air distribution kit (Heat activated. Only available on modern with adjustable pipes hot air gravity distribution kit).

6" x 25' insulated flex pipe for forced air distribution kit