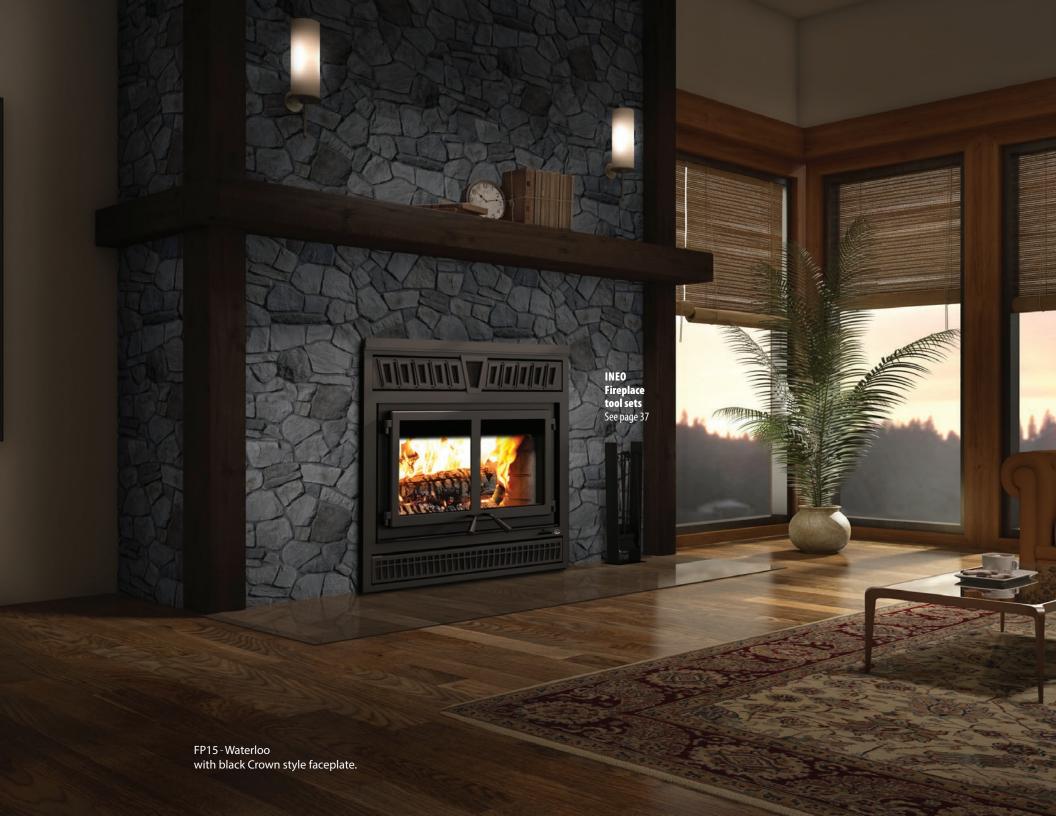

Cartier













#### **Features**

Firebox volume of 2.3 cu. ft.
Cast iron door
Cast iron andiron
Moulded refractory bricks
Requires a 6" chimney
Fresh air intake adapter included

#### **Required components**

Door overlay; painted black or brushed nickel plated Black modern style faceplate with brushed nickel accent

#### **Options**

Firescreen

Thermal activation blower with variable speed control
Hot air gravity distribution kit - modern with adjustable pipes
Hot air gravity distribution kit - traditional style
Forced air distribution kit
6" x 25' insulated flex pipe for forced air distribution kit
Heat shield for surround/shelf\*



<sup>\*</sup>The heat shield for surround/shelf AC01324 option is mandatory for the installation of a combustible shelf above the FP14 fireplace.



#### Imagine a gigantic high-efficiency fireplace

This fireplace is startling in size and is a logical and environmentally friendly option for any homeowner looking to combine style and high efficiency. With its ornamental façade, it will be the focal point of any room.

**Large wood fireplace.** Behind its large glass door, the 4.3 cubic foot combustion chamber can hold an impressive 60 lb of wood.

Low emissions. This energy efficient fireplace complies with the EPA's clean-air standards (only 1.6 g/h of emissions).

High efficiency. The FP15 fireplace is capable of heating large spaces and burns for 10 hours.

A hot start is always your best guarantee for a clean burn. The FP15 uses an automated combustion air intake system that allows the fire to reach an ideal temperature before go