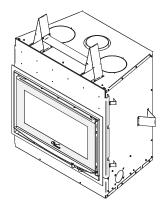

The Cartier fireplace honours its namesake, Jacques Cartier, the famous European explorer. Once again, Valcourt explores new avenues of design and introduces a fireplace which gracefully blends a contemporary design with the functionality of a traditional fireplace. The Cartier has a clean, large steel door allowing a perfect view of the fire without compromising its efficiency. In addition, you can always customize your decor with the two available choices of overlays. Thanks to its optional blower and its heat-releasing louver strategically positioned above the glass, the Cartier is a perfect choice for an environmentally-sound, efficient, and stylish heating alternative.

## FP14 - Cartier

#### **Features**

Firebox volume of 2.3 cu. ft.
Cast iron door
Cast iron andiron
Moulded refractory bricks
Requires a 6" chimney
Fresh air intake adapter included