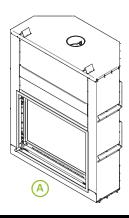

#### **Required components**

Traditional style faceplate - metallic black (A)
Modern style faceplate - metallic black (B)