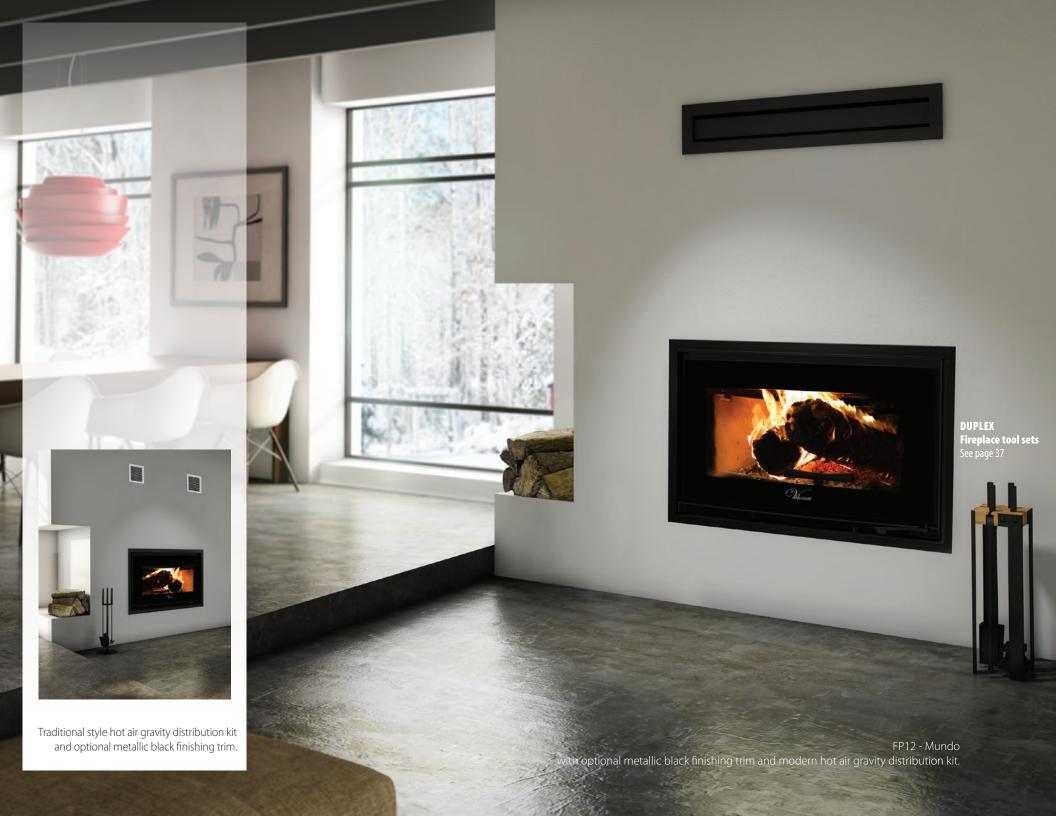

With its straight lines, simplistic shape and neutral color, the FP12-Mundo brings a gust of modernism into your home. It harmonizes both functionality and comfort perfectly. Moreover, with its extra large clean face glass, the Mundo offers a view on the fire that is unmatched in the industry.

This ecological fireplace is EPA certified with an emissions rate of 4.4 g/h and produces up to 75,000 BTU/h. The hot air gravity distribution kit (modern or traditional style), mandatory on the Mundo, will help you harness all the power from this incredible fireplace while keeping in mind the contemporary lines of your decor. The most serious of users will also want to install the forced air distribution kit which will allow for better and more efficient heat transfer to rooms further from the fireplace.

## FP12 - Mundo