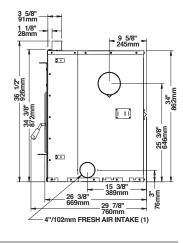

#### **Features**

Firebox volume of 4.28 cu. ft.

Maximum log length 25"

Thermal activation blower with variable speed control

EPA certified at 1.6 g/h

Fresh air intake adapter included

Requires an 8" chimney

#### **Required components**

Painted black Crown style faceplate Classic moulded refractory brick panels

#### **Options**

Forced air distribution kit 6" x 25' insulated flex pipe for forced air distribution kit Warm air circulation grille - modern style

Mission style arched faceplate.

Arabesque style arched faceplate.