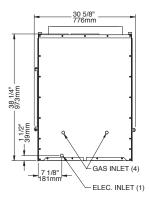

## FP16 - St-Laurent

#### **Features**

Firebox volume of 6.4 cu. ft. Maximum log length 30" Guillotine ceramic glass door Steel frame door Requires an 8" chimney

#### **Required components**

Black straight masonry trim (gives a flush finish with brick or stone)
Black straight narrow overlap (to overlap thin facing materials like tile)
Contemporary moulded refractory brick panels