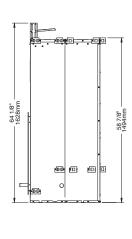

#### **Features**

Firebox volume of 4.25 cu. ft.
Retractable ceramic glass doors
Cast iron andirons
Moulded refractory bricks
Thermal activation blower with variable speed control
Requires an 8" chimney
Fresh air intake adapter included

#### **Required components**

Traditional style faceplate - metallic black (A)
Modern style faceplate - metallic black (B)

#### **Options**

Hot air gravity distribution kit - modern style Hot air gravity distribution kit - traditional style Forced air distribution kit 6" x 25' insulated flex pipe for forced air distribution kit