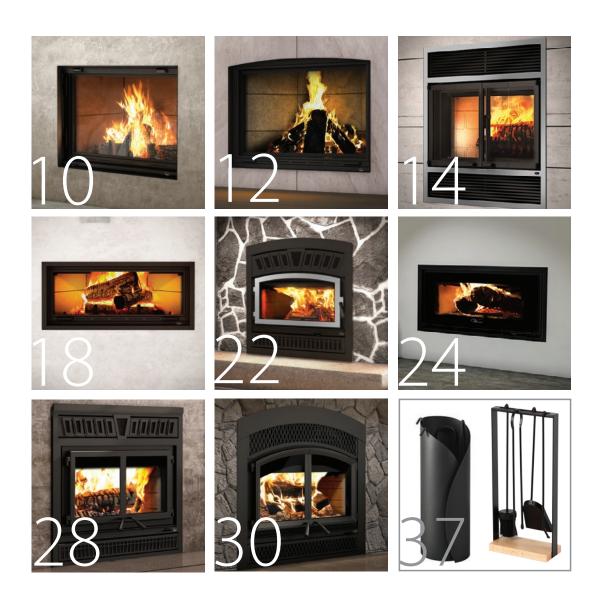

## FP11 - Frontenac

Dare to design... the fireplace of your dreams, while being environmentally friendly!

Frontenac is not only the name of a grand hotel located in the heart of Quebec City, Canada. It is also the largest fireplace of the Valcourt brand. Majestic and imposing, this bravery symbol of the Count of Frontenac, who has fiercely defended the French colony, is quite appropriate to represent the enormous challenge overtaken when designing and manufacturing this fireplace. Exceptionally large, the FP11-Frontenac uses advanced technology to reduce air pollution. Indeed, the FP11-Frontenac already qualifies for Phase II of the US Environmental Protection Agency (EPA) voluntary program for manufacturers of decorative wood burning fireplaces.

With particulate emissions of 4.2 g/kg (which is approximately 70 percent cleaner than unqualified models), the FP11-Frontenac will surely give you elegance without compromising air quality.

Just like the FP7CB-Antoinette, the FP11-Frontenac has a guillotine door that disappears in the hearth, allowing you to easily load wood on the fire and have an unrivaled view of the flames. The firescreen is also equipped with a guillotine mechanism. You will thus enjoy an open fire safely when the ceramic glass door is open. Finally, the bare front allows significant flexibility and creativity in the design of your interior decor.

#### **Features**

Firebox volume of 9.4 cu. ft.
Guillotine ceramic glass door
Guillotine rigid firescreen door
Cast iron andirons
Three styles of firebox moulded refractory panels\*
Requires an 8" chimney
Fresh air intake adapter included

#### **Required components**

Straight narrow overlap
Arched narrow overlap
Arched masonry trim
Straight masonry trim
Classic moulded refractor

Classic moulded refractory brick panel Herringbone moulded refractory vermiculite panel

Contemporary moulded refractory brick panel

\* Classic moulded refractory brick panel

\* Contemporary moulded refractory brick panel

Straight narrow overlap

Arched narrow overlap

Arched masonry trim

Straight masonry trim

## FP10R - Lafayette II

With its straight lines, simplistic shape and neutral color, the FP12-Mundo brings a gust of modernism into your home. It harmonizes both functionality and comfort perfectly. Moreover, with its extra large clean face glass, the Mundo offers a view on the fire that is unmatched in the industry.

## FP12 - Mundo

#### Imagine a gigantic high-efficiency fireplace

This fireplace is startling in size and is a logical and environmentally friendly option for any homeowner looking to combine style and high efficiency. With its ornamental façade, it will be the focal point of any room.

**Large wood fireplace.** Behind its large glass door, the 4.3 cubic foot combustion chamber can hold an impressive 60 lb of wood.

Low emissions. This energy efficient fireplace complies with the EPA's clean-air standards (only 1.6 g/h of emissions).

High efficiency. The FP15 fireplace is capable of heating large spaces and burns for 10 hours.

A hot start is always your best guarantee for a clean burn. The FP15 uses an automated combustion air intake system that allows the fire to reach an ideal temperature before going into slow burn mode. The result is very low emissions, without the need for a catalytic combustor.

## FP15 - Waterloo

#### Imagine a Gigantic High-Efficiency Fireplace

This fireplace is startling in size and is a logical and environmentally friendly option for any homeowner looking to combine style and high efficiency. Choose from four beautiful faceplate louvres to personalize your home.

**Large wood fireplace.** Behind its large glass door, the 4.3 cubic foot combustion chamber can hold an impressive 60 lbs of wood.

Low emissions. This energy efficient fireplace complies with the EPA's clean-air standards with only 1.6 g/h of emission.

High efficiency. The FP15A fireplace is capable of heating large spaces and burns for 10 hours.

A hot start is always your best guarantee for a clean burn. The FP15A uses an automated combustion air intake system that allows the fire to reach an ideal temperature before going into slow burn mode. The result is very low emissions, without the need for a catalytic combustor.

## FP15A Waterloo - arched

6"/ 152mm FORCED AIR KIT (2)