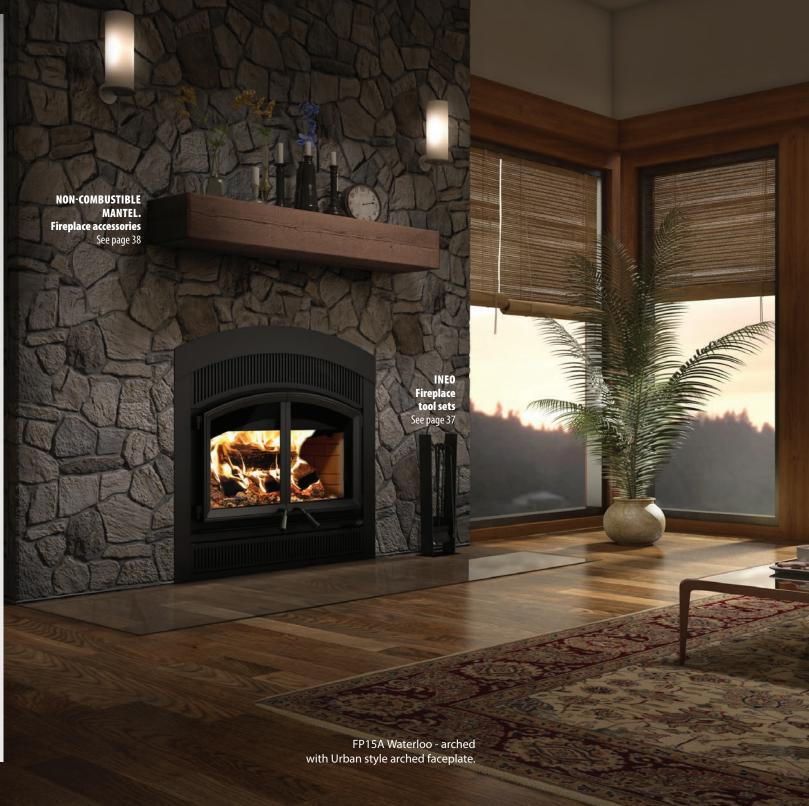

#### Imagine a Gigantic High-Efficiency Fireplace

This fireplace is startling in size and is a logical and environmentally friendly option for any homeowner looking to combine style and high efficiency. Choose from four beautiful faceplate louvres to personalize your home.

**Large wood fireplace.** Behind its large glass door, the 4.3 cubic foot combustion chamber can hold an impressive 60 lbs of wood.

Low emissions. This energy efficient fireplace complies with the EPA's clean-air standards with only 1.6 g/h of emission.

High efficiency. The FP15A fireplace is capable of heating large spaces and burns for 10 hours.

A hot start is always your best guarantee for a clean burn. The FP15A uses an automated combustion air intake system that allows the fire to reach an ideal temperature before going into slow burn mode. The result is very low emissions, without the need for a catalytic combustor.

## FP15A Waterloo - arched

6"/ 152mm FORCED AIR KIT (2)