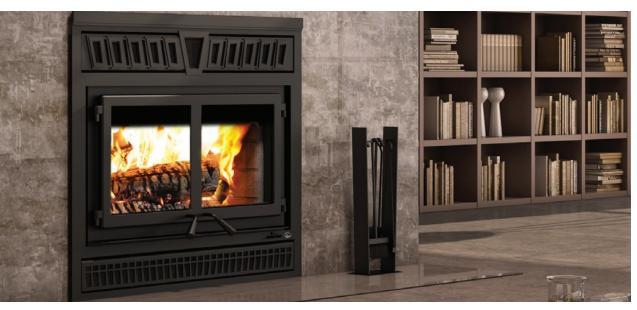

French officer and hero of the American Revolution, Lafayette was a source of inspiration for the recertification of this high-performance fireplace. Like the great general, the Valcourt team has been able to use its tactical skills to upgrade this non-catalytic unit, so that it perfectly combines the new heating technology with all its elegance.

Customize your fireplace: five faceplate louvers as well as black or brushed nickel door overlays are available to enhance your decor. In addition to offering a distinctive look thanks to, the appliance follows the most restrictive EPA regulations, making it the fireplace of choice for the next generation of consumers who want to use wood as a renewable and clean source of heat.

## FP10R - Lafayette II