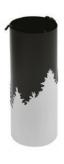

## FP15 - Waterloo

#### **Features**

Firebox volume of 4.28 cu. ft.

Maximum log length 25"

Thermal activation blower with variable speed control

EPA certified at 1.6 g/h

Fresh air intake adapter included

Requires an 8" chimney

#### **Required components**

Painted black Crown style faceplate Classic moulded refractory brick panels