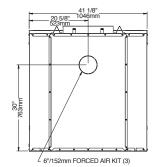

#### **Options**

Hot air gravity distribution kit - modern style Hot air gravity distribution kit - traditional style Forced air distribution kit 6" x 25' insulated flex pipe for forced air distribution kit

#### Forced air distribution kit

This system allows you to manage the heat distribution automatically. Using a wall thermostat, you can select the temperature you want to maintain in the room where the fireplace is located. Once the thermostat is satisfied, the excess heat is redirected to another room up to 50 feet (15 m) away from the fireplace using a 300 CFM blower. That way, you can enjoy a nice fire in your living room without the discomfort of excess heat generated by your Valcourt fireplace.

The system can also be used to supplement heat in a room remote from the fireplace. For this type of application, the thermostat needs to be positioned in the desired room and programmed with the temperature to be maintained. The system, now in "heat mode", will activate the blower as long as the temperature in the remote room is not achieved and that the fireplace has enough heat to distribute.