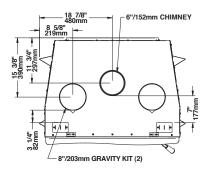

#### **Options**

Hot air gravity distribution kit - modern style Hot air gravity distribution kit - traditional style Forced air distribution kit 6" x 25' insulated flex pipe for forced air distribution kit

#### **Options**

Hot air gravity distribution kit Forced air distribution kit 6" x 25' insulated flex pipe for forced air distribution kit

Technical data contained in this catalogue are for reference only. Any installation must be done according to the data and drawings detailed in the owner's manual.

#### **Options**

Rigid firescreen

Hot air gravity distribution kit - modern with adjustable pipes Hot air gravity distribution kit - traditional style Forced air distribution kit

 $6^{\prime\prime}$  x  $25^\prime$  insulated flex pipe for forced air distribution kit

#### **Required components**

Hot air gravity distribution kit - modern with adjustable pipes or Hot air gravity distribution kit - traditional style

#### **Options**

Firescreen

Thermal activation blower with variable speed control
Hot air gravity distribution kit - modern with adjustable pipes
Hot air gravity distribution kit - traditional style
Forced air distribution kit
6" x 25' insulated flex pipe for forced air distribution kit
Heat shield for surround/shelf\*

#### **Options**

Forced air distribution kit 6" x 25' insulated flex pipe for forced air distribution kit Warm air circulation grille - modern style

Mission style arched faceplate.

Arabesque style arched faceplate.

#### **Options**

Forced air distribution kit

6" x 25' insulated flex pipe for forced air distribution kit Warm air circulation grille - modern style

#### Hot air gravity distribution kit

Valcourt also offers you another way to distribute excess heat into your home with the help of a hot air gravity distribution kit.

The Hot air gravity kit allows you to bring hot air into the same room as the fireplace, in adjacent rooms, or up-stairs at a maximum distance of 10′ (3 m). The minimum height of the hot air duct must be 68″ (1.7 m) measured from the base of the fireplace to the top of the hot air register.