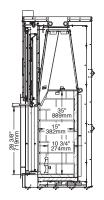

#### **Features**

Firebox volume of 4.25 cu. ft.
Retractable ceramic glass doors
Cast iron andirons
Moulded refractory bricks
Thermal activation blower with variable speed control
Requires an 8" chimney
Fresh air intake adapter included

#### **Required components**

Traditional style faceplate - metallic black (A)
Modern style faceplate - metallic black (B)

#### **Options**

Hot air gravity distribution kit - modern style Hot air gravity distribution kit - traditional style Forced air distribution kit 6" x 25' insulated flex pipe for forced air distribution kit