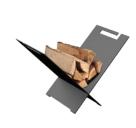

# Decorative fireplaces FOR AMBIANCE

The main purpose of these fireplaces is the ambiance and comfort of a wood fire, with doors opened or closed. If needed, they are also an alternate source of heat.

The Manoir is the updated version of Valcourt's very first fireplace. Valcourt's fireplace doors are second to none and the Manoir is another good example of their uniqueness. The steel framed double doors with ceramic glass slide into each side of the fireplace, smoothly and easily, allowing for an exceptional view of the crackling flames. Thanks to the availability of two different styles of faceplates, this fireplace will enable you to be creative with your decor. Moreover, you can benefit from the Manoir's maximum heating output by using its included blower and its optional hot air distribution kits (gravity or forced air). All Valcourt fireplaces feature a heavy duty construction for guaranteed peace of mind. A real solid luxury that will provide years of relaxation for you and your family.

## FP1LM - Manoir

#### **Features**

Firebox volume of 4.25 cu. ft.
Retractable ceramic glass doors
Cast iron andirons
Moulded refractory bricks
Thermal activation blower with variable speed control
Requires an 8" chimney
Fresh air intake adapter included

#### **Required components**

Traditional style faceplate - metallic black (A)
Modern style faceplate - metallic black (B)