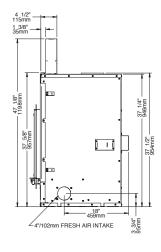

#### **Features**

Firebox volume of 2.5 cu. ft.
Controlled combustion
Thermal activation blower with variable speed control
EPA Certified at 1.14 g/h
Moulded refractory bricks
Cast iron andiron
Requires an 6" chimney\*
Fresh air intake adapter included

#### **Features**

Firebox volume of 2.5 cu. ft.
Extra large clean face glass
Cast iron andiron
Moulded refractory bricks
Requires a 6" chimney
Fresh air intake adapter included\*

#### **Features**

Firebox volume of 2.3 cu. ft.
Cast iron door
Cast iron andiron
Moulded refractory bricks
Requires a 6" chimney
Fresh air intake adapter included