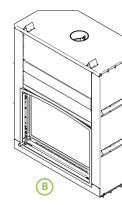

#### **Required components**

Traditional style faceplate - metallic black (A)
Modern style faceplate - metallic black (B)