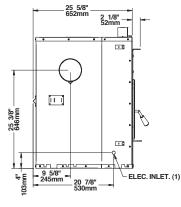

#### **Features**

Firebox volume of 2.5 cu. ft.
Controlled combustion
Thermal activation blower with variable speed control
EPA Certified at 1.14 g/h
Moulded refractory bricks
Cast iron andiron
Requires an 6" chimney\*
Fresh air intake adapter included

#### **Features**

Firebox volume of 2.5 cu. ft.
Extra large clean face glass
Cast iron andiron
Moulded refractory bricks
Requires a 6" chimney
Fresh air intake adapter included\*

#### **Features**

Firebox volume of 2.3 cu. ft.
Cast iron door
Cast iron andiron
Moulded refractory bricks
Requires a 6" chimney
Fresh air intake adapter included