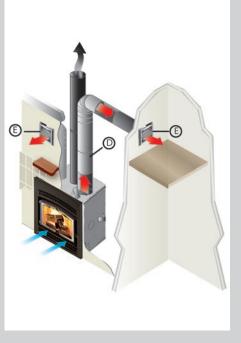

# Heat distribution systems

EPA certified wood fireplaces generate a lot of heat. For the most part, they generate too much for the room where they are located. Therefore, you need to manage the excess heat and send it where it is needed. To provide a solution, our research and development laboratory has designed the HEAT DISTRIBUTION SYSTEM, an innovative technology that allows the recovery of the heat produced during combustion and redirects it into distribution ducts to heat other areas in your home.

#### Hot air gravity distribution kit

Valcourt also offers you another way to distribute excess heat into your home with the help of a hot air gravity distribution kit.

The Hot air gravity kit allows you to bring hot air into the same room as the fireplace, in adjacent rooms, or up-stairs at a maximum distance of 10′ (3 m). The minimum height of the hot air duct must be 68″ (1.7 m) measured from the base of the fireplace to the top of the hot air register.

Suggested installation: A) Wall thermostat B) 300 CFM blower C) Hot air flexible pipe D) Hot air rigid pipe E) Air register. The information contained in this page is for information purposes only.

For more details about the installation requirements of the kits and their content, please refer to the owner's manuals. For more installation options or more details on the