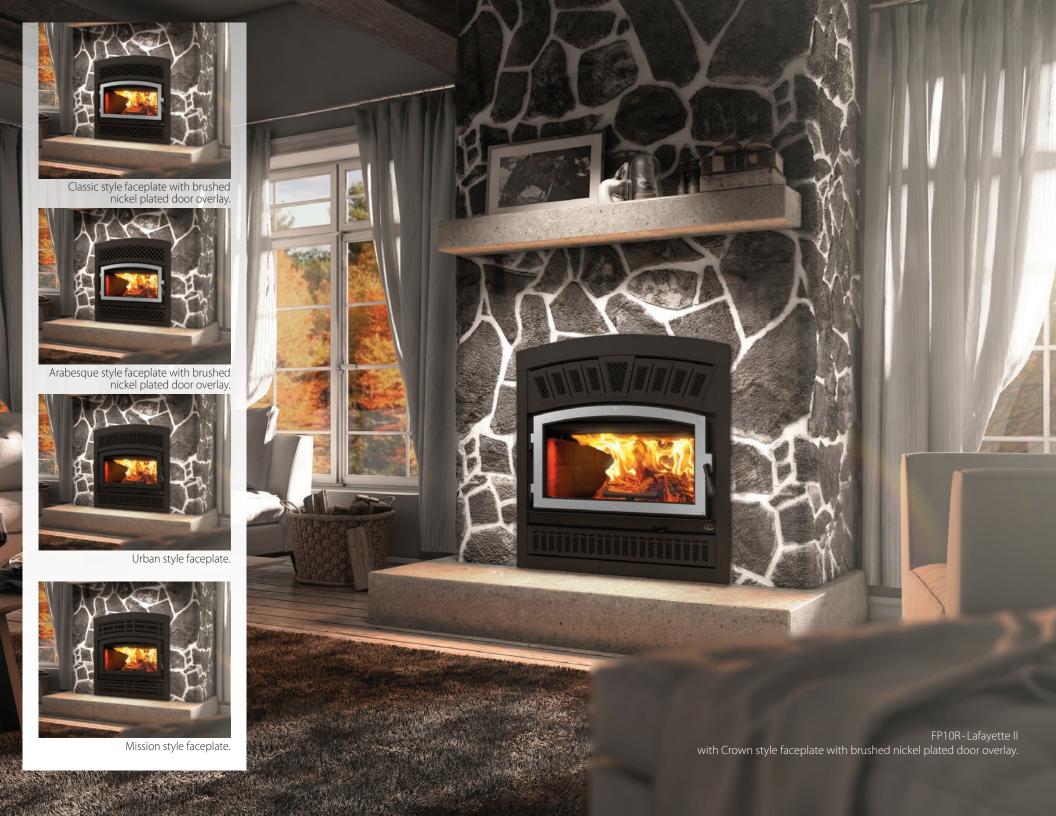

## FP10R - Lafayette II

#### **Required components**

Steel door overlay; painted black or brushed nickel plated Five faceplate styles: Crown, Classic, Arabesque, Urban or Mission