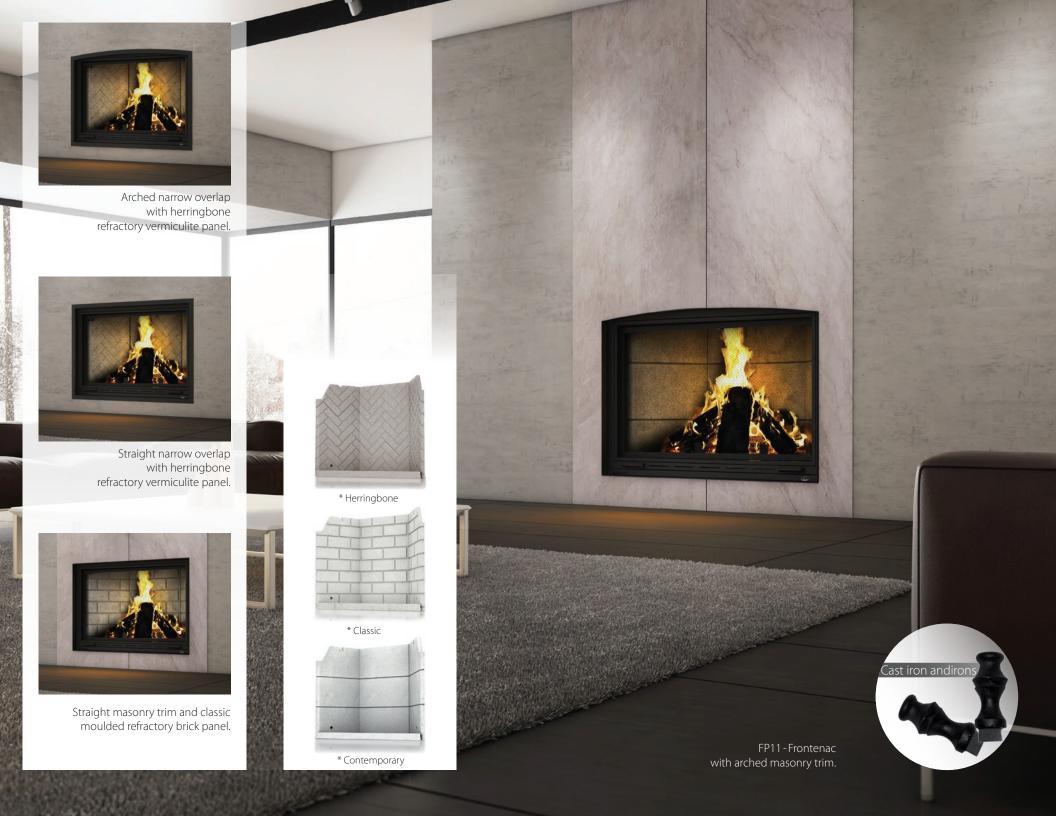

## FP11 - Frontenac

Dare to design... the fireplace of your dreams, while being environmentally friendly!

Frontenac is not only the name of a grand hotel located in the heart of Quebec City, Canada. It is also the largest fireplace of the Valcourt brand. Majestic and imposing, this bravery symbol of the Count of Frontenac, who has fiercely defended the French colony, is quite appropriate to represent the enormous challenge overtaken when designing and manufacturing this fireplace. Exceptionally large, the FP11-Frontenac uses advanced technology to reduce air pollution. Indeed, the FP11-Frontenac already qualifies for Phase II of the US Environmental Protection Agency (EPA) voluntary program for manufacturers of decorative wood burning fireplaces.

With particulate emissions of 4.2 g/kg (which is approximately 70 percent cleaner than unqualified models), the FP11-Frontenac will surely give you elegance without compromising air quality.

Just like the FP7CB-Antoinette, the FP11-Frontenac has a guillotine door that disappears in the hearth, allowing you to easily load wood on the fire and have an unrivaled view of the flames. The firescreen is also equipped with a guillotine mechanism. You will thus enjoy an open fire safely when the ceramic glass door is open. Finally, the bare front allows significant flexibility and creativity in the design of your interior decor.

#### **Features**

Firebox volume of 9.4 cu. ft.
Guillotine ceramic glass door
Guillotine rigid firescreen door
Cast iron andirons
Three styles of firebox moulded refractory panels\*
Requires an 8" chimney
Fresh air intake adapter included

#### **Required components**

Straight narrow overlap
Arched narrow overlap
Arched masonry trim
Straight masonry trim
Classic moulded refractor

Classic moulded refractory brick panel Herringbone moulded refractory vermiculite panel

Contemporary moulded refractory brick panel

\* Classic moulded refractory brick panel

\* Contemporary moulded refractory brick panel

Straight narrow overlap

Arched narrow overlap

Arched masonry trim

Straight masonry trim