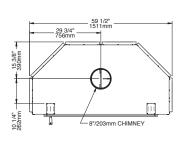

#### **Features**

Firebox volume of 9.4 cu. ft.
Guillotine ceramic glass door
Guillotine rigid firescreen door
Cast iron andirons
Three styles of firebox moulded refractory panels\*
Requires an 8" chimney
Fresh air intake adapter included