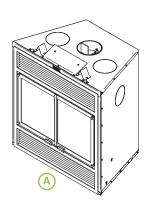

#### **Required components**

- A Narrow overlap; painted black or brushed nickel plated
- (B) Large overlap; painted black