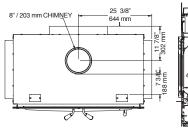

## FP1LM - Manoir

#### **Features**

Firebox volume of 4.25 cu. ft.
Retractable ceramic glass doors
Cast iron andirons
Moulded refractory bricks
Thermal activation blower with variable speed control
Requires an 8" chimney
Fresh air intake adapter included