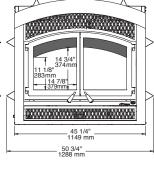

## FP1LM - Manoir

#### **Features**

Firebox volume of 4.25 cu. ft.
Retractable ceramic glass doors
Cast iron andirons
Moulded refractory bricks
Thermal activation blower with variable speed control
Requires an 8" chimney
Fresh air intake adapter included