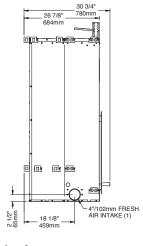

#### **Features**

Firebox volume of 4.25 cu. ft.
Retractable ceramic glass doors
Cast iron andirons
Moulded refractory bricks
Thermal activation blower with variable speed control
Requires an 8" chimney
Fresh air intake adapter included

#### **Required components**

Traditional style faceplate - metallic black (A)
Modern style faceplate - metallic black (B)

#### **Options**

Hot air gravity distribution kit - modern style Hot air gravity distribution kit - traditional style Forced air distribution kit 6" x 25' insulated flex pipe for forced air distribution kit