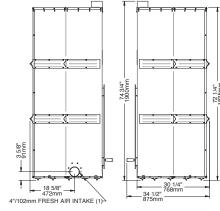

# Heat distribution systems

EPA certified wood fireplaces generate a lot of heat. For the most part, they generate too much for the room where they are located. Therefore, you need to manage the excess heat and send it where it is needed. To provide a solution, our research and development laboratory has designed the HEAT DISTRIBUTION SYSTEM, an innovative technology that allows the recovery of the heat produced during combustion and redirects it into distribution ducts to heat other areas in your home.

#### Forced air distribution kit

This system allows you to manage the heat distribution automatically. Using a wall thermostat, you can select the temperature you want to maintain in the room where the fireplace is located. Once the thermostat is satisfied, the excess heat is redirected to another room up to 50 feet (15 m) away from the fireplace using a 300 CFM blower. That way, you can enjoy a nice fire in your living room without the discomfort of excess heat generated by your Valcourt fireplace.

The system can also be used to supplement heat in a room remote from the fireplace. For this type of application, the thermostat needs to be positioned in the desired room and programmed with the temperature to be maintained. The system, now in "heat mode", will activate the blower as long as the temperature in the remote room is not achieved and that the fireplace has enough heat to distribute.

#### Hot air gravity distribution kit

Valcourt also offers you another way to distribute excess heat into your home with the help of a hot air gravity distribution kit.

The Hot air gravity kit allows you to bring hot air into the same room as the fireplace, in adjacent rooms, or up-stairs at a maximum distance of 10′ (3 m). The minimum height of the hot air duct must be 68″ (1.7 m) measured from the base of the fireplace to the top of the hot air register.

Suggested installation: A) Wall thermostat B) 300 CFM blower C) Hot air flexible pipe D) Hot air rigid pipe E) Air register. The information contained in this page is for information purposes only.

For more details about the installation requirements of the kits and their content, please refer to the owner's manuals. For more installation options or more details on the