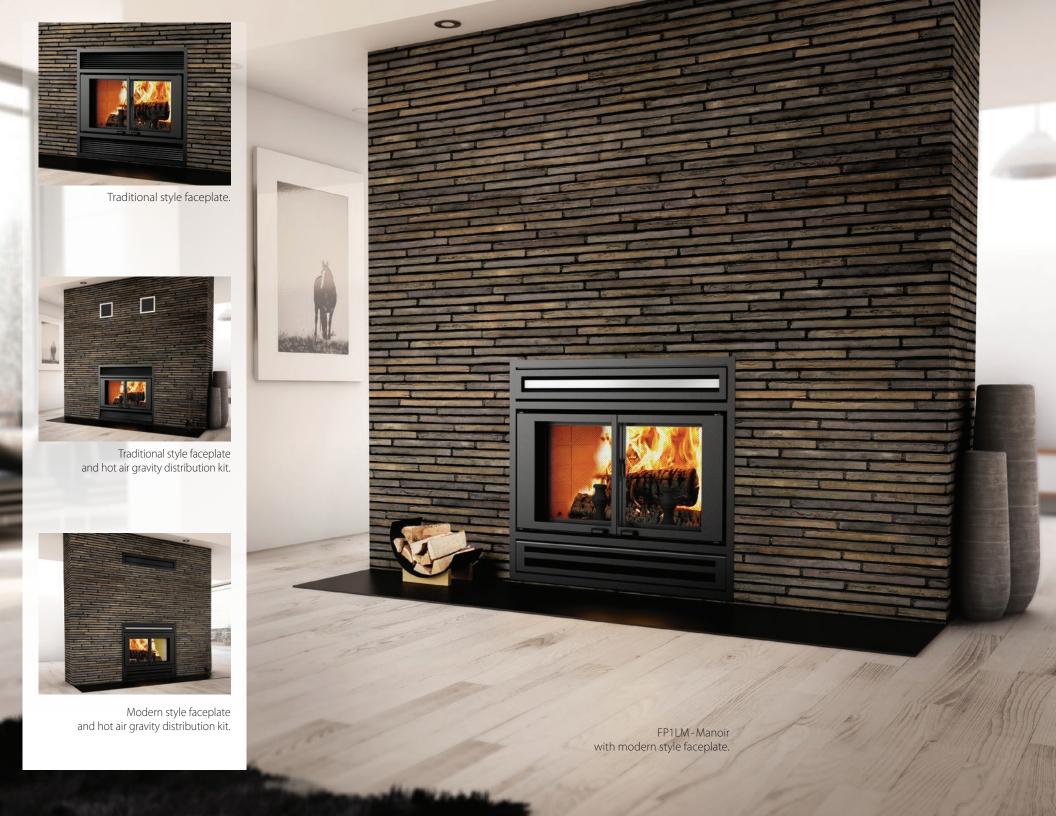

# Decorative fireplaces FOR AMBIANCE

The main purpose of these fireplaces is the ambiance and comfort of a wood fire, with doors opened or closed. If needed, they are also an alternate source of heat.

The Manoir is the updated version of Valcourt's very first fireplace. Valcourt's fireplace doors are second to none and the Manoir is another good example of their uniqueness. The steel framed double doors with ceramic glass slide into each side of the fireplace, smoothly and easily, allowing for an exceptional view of the crackling flames. Thanks to the availability of two different styles of faceplates, this fireplace will enable you to be creative with your decor. Moreover, you can benefit from the Manoir's maximum heating output by using its included blower and its optional hot air distribution kits (gravity or forced air). All Valcourt fireplaces feature a heavy duty construction for guaranteed peace of mind. A real solid luxury that will provide years of relaxation for you and your family.

## FP1LM - Manoir

#### **Features**

Firebox volume of 4.25 cu. ft.
Retractable ceramic glass doors
Cast iron andirons
Moulded refractory bricks
Thermal activation blower with variable speed control
Requires an 8" chimney
Fresh air intake adapter included

#### **Required components**

Traditional style faceplate - metallic black (A)
Modern style faceplate - metallic black (B)

#### **Options**

Hot air gravity distribution kit - modern style Hot air gravity distribution kit - traditional style Forced air distribution kit 6" x 25' insulated flex pipe for forced air distribution kit