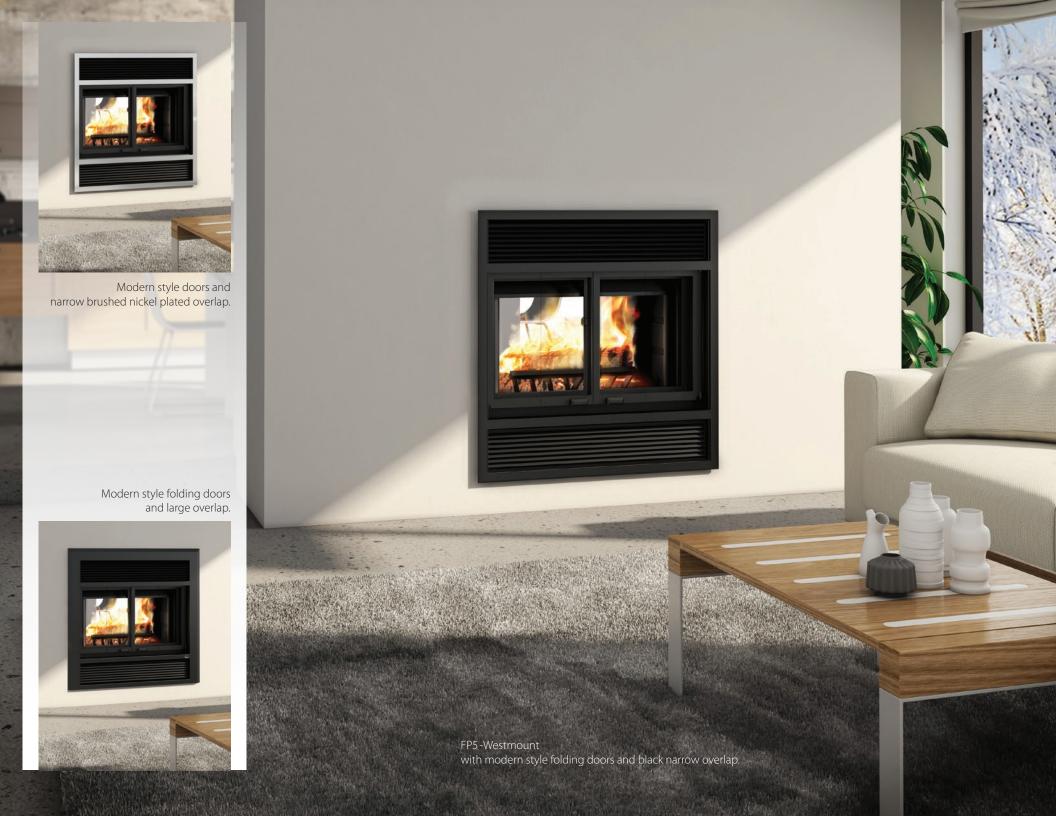

Modern style folding doors

So what's better than a Valcourt fireplace in one room? How about a Valcourt fireplace that has a face in two rooms at the same time? A double sided Valcourt fireplace. That is what the Westmount gives to the Valcourt line. Great in a master suite between the bedroom and bathroom. Very romantic. Or how about between a dining room and a living room? Or maybe between a dining room and a kitchen.

Whatever or wherever you desire a see-through fireplace, the Westmount is there for you.

Enjoy the fire wherever you may happen to be!

## FP5 - Westmount