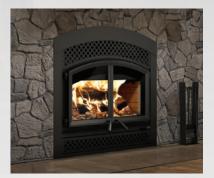

#### Imagine a Gigantic High-Efficiency Fireplace

This fireplace is startling in size and is a logical and environmentally friendly option for any homeowner looking to combine style and high efficiency. Choose from four beautiful faceplate louvres to personalize your home.

## FP15A Waterloo - arched

6"/ 152mm FORCED AIR KIT (2)

#### Features

Firebox volume of 4.28 cu. ft.

Maximum log length 25"

Thermal activation blower with variable speed control

EPA certified at 1.6 g/h

Fresh air intake adapter included

Requires an 8" chimney

#### Required components

Four faceplate styles: Classic, Arabesque, Urban or Mission Classic moulded refractory brick panels