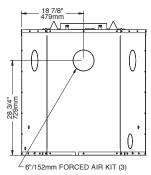

## FP15A Waterloo - arched

6"/ 152mm FORCED AIR KIT (2)

#### Forced air distribution kit

This system allows you to manage the heat distribution automatically. Using a wall thermostat, you can select the temperature you want to maintain in the room where the fireplace is located. Once the thermostat is satisfied, the excess heat is redirected to another room up to 50 feet (15 m) away from the fireplace using a 300 CFM blower. That way, you can enjoy a nice fire in your living room without the discomfort of excess heat generated by your Valcourt fireplace.