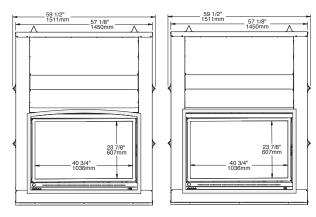

#### **Features**

Firebox volume of 6.4 cu. ft. Maximum log length 30" Guillotine ceramic glass door Steel frame door Requires an 8" chimney

#### **Required components**

Black straight masonry trim (gives a flush finish with brick or stone)
Black straight narrow overlap (to overlap thin facing materials like tile)
Contemporary moulded refractory brick panels

#### Option

4" fresh air intake register with airtight damper