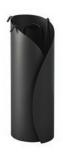

## FP16 - St-Laurent

#### The fireplace of your dreams

This amazing large decorative wood-burning fireplace will become the centerpiece of your home.

Its perfect rectangle gives it a sleek, modern look and its elongated shape produces a warm enchanting effect in the room.

**Decorative.** This sleek, wide model showcases the beauty of the flames.

**Convenient.** Its guillotine glass door is easily lifted to provide ample room for loading wood.

**Secure.** The firescreen lets you enjoy the warmth in a natural setting while protecting from sparks.

#### **Features**

Firebox volume of 6.4 cu. ft. Maximum log length 30" Guillotine ceramic glass door Steel frame door Requires an 8" chimney