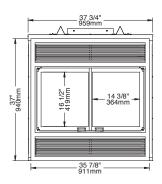

## FP1LM - Manoir

#### **Features**

Firebox volume of 4.25 cu. ft.
Retractable ceramic glass doors
Cast iron andirons
Moulded refractory bricks
Thermal activation blower with variable speed control
Requires an 8" chimney
Fresh air intake adapter included