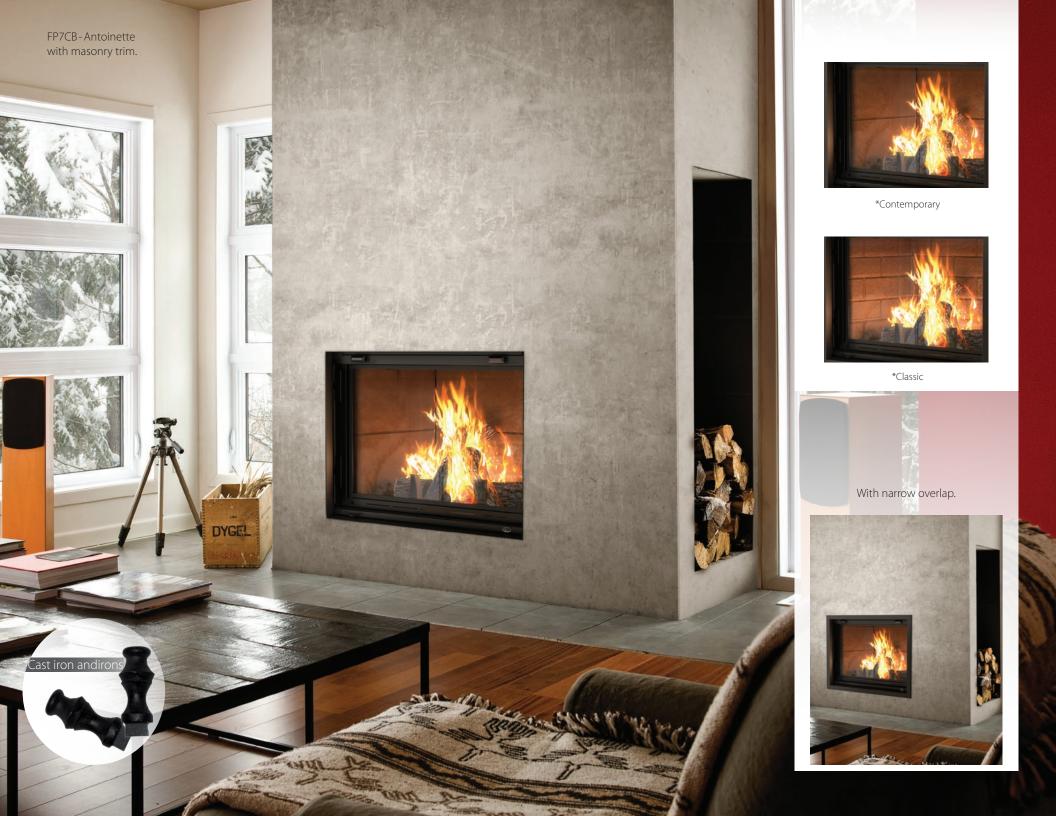

## FP7CB - Antoinettel

Dare to design... the fireplace of your dreams, while being environmentally friendly.

The US Environmental Protection Agency (EPA) initiated a voluntary program for manufacturers of decorative wood burning fireplaces to encourage manufacturers to produce clean wood-burning appliances that reduce air pollution.

The FP7CB - Antoinette wood fireplace already qualifies for phase II of the EPA voluntary program. With emissions of 4.0 g/kg (approximately 70 percent cleaner than unqualified models), you can benefit from a product with low particulate emissions.

Another advantage of this Valcourt fireplace is its guillotine door that disappears to allow you to load wood on the fire or relax with the crackle of the open fireplace. The firescreen is also on a guillotine mechanism so you can close it when the ceramic glass door is open. Why Antoinette? Finally, a positive historical reference to the guillotine! The guillotine door and clean front gives you the flexibility to design your fireplace in any way that suits you. The Antoinette is a truly versatile fireplace and is all about giving you the ability to design your fireplace exactly how YOU want it to be.

#### Features

Firebox volume of 5.3 cu. ft. Guillotine ceramic glass door Guillotine rigid fire screen door Cast iron andirons Moulded refractory bricks Requires an 8" chimney Fresh air intake adapter included

#### **Required components**

Narrow overlap; painted black Masonry trim Classic moulded refractory brick panel Contemporary moulded refractory brick panel

Technical data contained in this catalogue are for reference only. Any installation must be done according to the data and drawings detailed in the owner's manual.