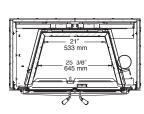

## FP11 - Frontenac

Dare to design... the fireplace of your dreams, while being environmentally friendly!

Frontenac is not only the name of a grand hotel located in the heart of Quebec City, Canada. It is also the largest fireplace of the Valcourt brand. Majestic and imposing, this bravery symbol of the Count of Frontenac, who has fiercely defended the French colony, is quite appropriate to represent the enormous challenge overtaken when designing and manufacturing this fireplace. Exceptionally large, the FP11-Frontenac uses advanced technology to reduce air pollution. Indeed, the FP11-Frontenac already qualifies for Phase II of the US Environmental Protection Agency (EPA) voluntary program for manufacturers of decorative wood burning fireplaces.

#### **Features**

Firebox volume of 9.4 cu. ft.
Guillotine ceramic glass door
Guillotine rigid firescreen door
Cast iron andirons
Three styles of firebox moulded refractory panels\*
Requires an 8" chimney
Fresh air intake adapter included