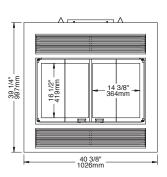

## FP5 - Westmount

#### Features

See-through fireplace
Firebox volume of 3.5 cu. ft.
Two styles of ceramic glass doors
Second side with fixed ceramic glass
Rigid firescreen doors
Cast iron grate
Moulded refractory bricks
Requires an 8" chimney
Fresh air intake adapter included