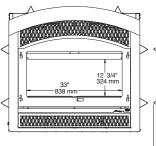

## FP16 - St-Laurent

#### **Features**

Firebox volume of 6.4 cu. ft. Maximum log length 30" Guillotine ceramic glass door Steel frame door Requires an 8" chimney