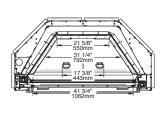

#### **Features**

Firebox volume of 9.4 cu. ft.
Guillotine ceramic glass door
Guillotine rigid firescreen door
Cast iron andirons
Three styles of firebox moulded refractory panels\*
Requires an 8" chimney
Fresh air intake adapter included

#### **Required components**

Straight narrow overlap
Arched narrow overlap
Arched masonry trim
Straight masonry trim
Classic moulded refractor

Classic moulded refractory brick panel Herringbone moulded refractory vermiculite panel

Contemporary moulded refractory brick panel

\* Classic moulded refractory brick panel

\* Contemporary moulded refractory brick panel

Straight narrow overlap

Arched narrow overlap

Arched masonry trim

Straight masonry trim