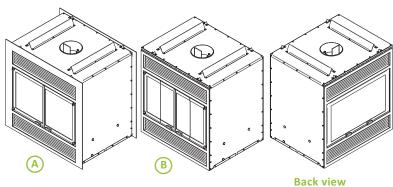

#### **Required components**

Traditional style faceplate - metallic black (A)
Modern style faceplate - metallic black (B)