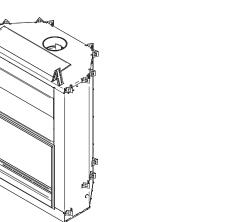

# Decorative fireplaces FOR AMBIANCE

The main purpose of these fireplaces is the ambiance and comfort of a wood fire, with doors opened or closed. If needed, they are also an alternate source of heat.

The Manoir is the updated version of Valcourt's very first fireplace. Valcourt's fireplace doors are second to none and the Manoir is another good example of their uniqueness. The steel framed double doors with ceramic glass slide into each side of the fireplace, smoothly and easily, allowing for an exceptional view of the crackling flames. Thanks to the availability of two different styles of faceplates, this fireplace will enable you to be creative with your decor. Moreover, you can benefit from the Manoir's maximum heating output by using its included blower and its optional hot air distribution kits (gravity or forced air). All Valcourt fireplaces feature a heavy duty construction for guaranteed peace of mind. A real solid luxury that will provide years of relaxation for you and your family.

## FP1LM - Manoir

#### **Features**

Firebox volume of 4.25 cu. ft.
Retractable ceramic glass doors
Cast iron andirons
Moulded refractory bricks
Thermal activation blower with variable speed control
Requires an 8" chimney
Fresh air intake adapter included