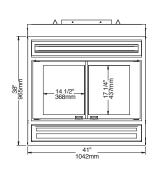

#### **Features**

Firebox volume of 4.25 cu. ft.
Retractable ceramic glass doors
Cast iron andirons
Moulded refractory bricks
Thermal activation blower with variable speed control
Requires an 8" chimney
Fresh air intake adapter included

#### **Required components**

Traditional style faceplate - metallic black (A)
Modern style faceplate - metallic black (B)

#### **Options**

Hot air gravity distribution kit - modern style Hot air gravity distribution kit - traditional style Forced air distribution kit 6" x 25' insulated flex pipe for forced air distribution kit