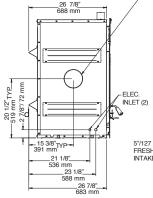

## FP15A Waterloo - arched

6"/ 152mm FORCED AIR KIT (2)

#### Features

Firebox volume of 4.28 cu. ft.

Maximum log length 25"

Thermal activation blower with variable speed control

EPA certified at 1.6 g/h

Fresh air intake adapter included

Requires an 8" chimney