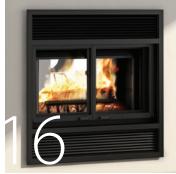

# Decorative fireplaces FOR AMBIANCE

The main purpose of these fireplaces is the ambiance and comfort of a wood fire, with doors opened or closed. If needed, they are also an alternate source of heat.

The Manoir is the updated version of Valcourt's very first fireplace. Valcourt's fireplace doors are second to none and the Manoir is another good example of their uniqueness. The steel framed double doors with ceramic glass slide into each side of the fireplace, smoothly and easily, allowing for an exceptional view of the crackling flames. Thanks to the availability of two different styles of faceplates, this fireplace will enable you to be creative with your decor. Moreover, you can benefit from the Manoir's maximum heating output by using its included blower and its optional hot air distribution kits (gravity or forced air). All Valcourt fireplaces feature a heavy duty construction for guaranteed peace of mind. A real solid luxury that will provide years of relaxation for you and your family.

## FP1LM - Manoir

#### **Features**

Firebox volume of 4.25 cu. ft.
Retractable ceramic glass doors
Cast iron andirons
Moulded refractory bricks
Thermal activation blower with variable speed control
Requires an 8" chimney
Fresh air intake adapter included

#### **Required components**

Traditional style faceplate - metallic black (A)
Modern style faceplate - metallic black (B)

#### **Options**

Hot air gravity distribution kit - modern style Hot air gravity distribution kit - traditional style Forced air distribution kit 6" x 25' insulated flex pipe for forced air distribution kit