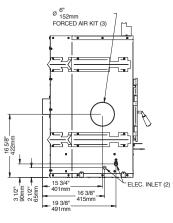

# Heat distribution systems

EPA certified wood fireplaces generate a lot of heat. For the most part, they generate too much for the room where they are located. Therefore, you need to manage the excess heat and send it where it is needed. To provide a solution, our research and development laboratory has designed the HEAT DISTRIBUTION SYSTEM, an innovative technology that allows the recovery of the heat produced during combustion and redirects it into distribution ducts to heat other areas in your home.

#### Forced air distribution kit

This system allows you to manage the heat distribution automatically. Using a wall thermostat, you can select the temperature you want to maintain in the room where the fireplace is located. Once the thermostat is satisfied, the excess heat is redirected to another room up to 50 feet (15 m) away from the fireplace using a 300 CFM blower. That way, you can enjoy a nice fire in your living room without the discomfort of excess heat generated by your Valcourt fireplace.

#### Hot air gravity distribution kit

Valcourt also offers you another way to distribute excess heat into your home with the help of a hot air gravity distribution kit.

The Hot air gravity kit allows you to bring hot air into the same room as the fireplace, in adjacent rooms, or up-stairs at a maximum distance of 10′ (3 m). The minimum height of the hot air duct must be 68″ (1.7 m) measured from the base of the fireplace to the top of the hot air register.