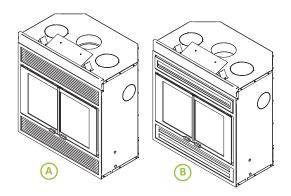

#### **Required components**

Traditional style faceplate - metallic black (A)
Modern style faceplate - metallic black (B)