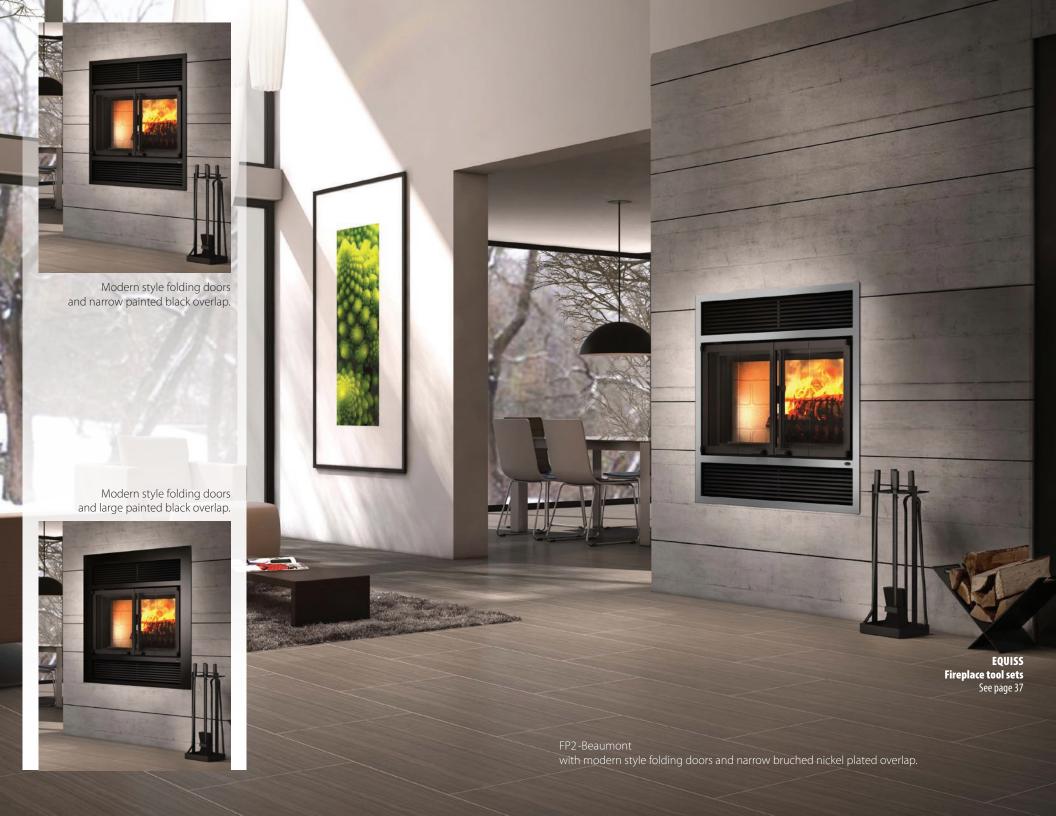

## FP2 - Beaumont

#### **Features**

Firebox volume of 3.0 cu. ft.
Two styles of ceramic glass doors
Rigid firescreen doors
Tilt up cast iron grate
Moulded refractory bricks
Thermal activation blower with variable speed control
Requires an 7" chimney
Fresh air intake adapter included

#### **Required components**

- A Narrow overlap; painted black or brushed nickel plated
- (B) Large overlap; painted black

#### **Options**

Hot air gravity distribution kit Forced air distribution kit 6" x 25' insulated flex pipe for forced air distribution kit

Technical data contained in this catalogue are for reference only. Any installation must be done according to the data and drawings detailed in the owner's manual.

Modern style folding doors

So what's better than a Valcourt fireplace in one room? How about a Valcourt fireplace that has a face in two rooms at the same time? A double sided Valcourt fireplace. That is what the Westmount gives to the Valcourt line. Great in a master suite between the bedroom and bathroom. Very romantic. Or how about between a dining room and a living room? Or maybe between a dining room and a kitchen.