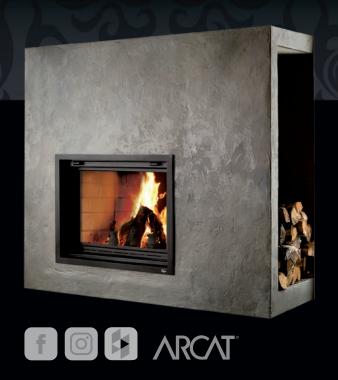

# Decorative fireplaces FOR AMBIANCE

The main purpose of these fireplaces is the ambiance and comfort of a wood fire, with doors opened or closed. If needed, they are also an alternate source of heat.

The Manoir is the updated version of Valcourt's very first fireplace. Valcourt's fireplace doors are second to none and the Manoir is another good example of their uniqueness. The steel framed double doors with ceramic glass slide into each side of the fireplace, smoothly and easily, allowing for an exceptional view of the crackling flames. Thanks to the availability of two different styles of faceplates, this fireplace will enable you to be creative with your decor. Moreover, you can benefit from the Manoir's maximum heating output by using its included blower and its optional hot air distribution kits (gravity or forced air). All Valcourt fireplaces feature a heavy duty construction for guaranteed peace of mind. A real solid luxury that will provide years of relaxation for you and your family.

## FP1LM - Manoir

#### **Features**

Firebox volume of 4.25 cu. ft.
Retractable ceramic glass doors
Cast iron andirons
Moulded refractory bricks
Thermal activation blower with variable speed control
Requires an 8" chimney
Fresh air intake adapter included