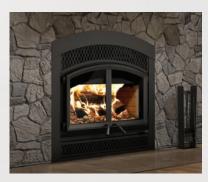

#### Imagine a Gigantic High-Efficiency Fireplace

This fireplace is startling in size and is a logical and environmentally friendly option for any homeowner looking to combine style and high efficiency. Choose from four beautiful faceplate louvres to personalize your home.

## FP15A Waterloo - arched

6"/ 152mm FORCED AIR KIT (2)

#### Features

Firebox volume of 4.28 cu. ft.

Maximum log length 25"

Thermal activation blower with variable speed control

EPA certified at 1.6 g/h

Fresh air intake adapter included

Requires an 8" chimney

#### Required components

Four faceplate styles: Classic, Arabesque, Urban or Mission Classic moulded refractory brick panels