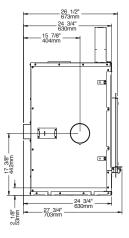

#### **Features**

Firebox volume of 4.25 cu. ft.
Retractable ceramic glass doors
Cast iron andirons
Moulded refractory bricks
Thermal activation blower with variable speed control
Requires an 8" chimney
Fresh air intake adapter included

#### **Features**

Firebox volume of 9.4 cu. ft.
Guillotine ceramic glass door
Guillotine rigid firescreen door
Cast iron andirons
Three styles of firebox moulded refractory panels\*
Requires an 8" chimney
Fresh air intake adapter included