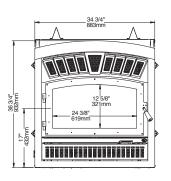

#### **Features**

Firebox volume of 4.25 cu. ft.
Retractable ceramic glass doors
Cast iron andirons
Moulded refractory bricks
Thermal activation blower with variable speed control
Requires an 8" chimney
Fresh air intake adapter included

#### **Required components**

Traditional style faceplate - metallic black (A)
Modern style faceplate - metallic black (B)

#### **Options**

Hot air gravity distribution kit - modern style Hot air gravity distribution kit - traditional style Forced air distribution kit 6" x 25' insulated flex pipe for forced air distribution kit