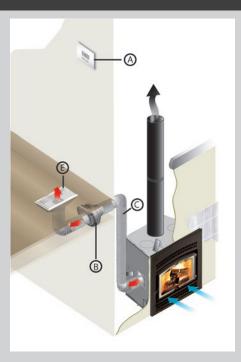

# Heat distribution systems

EPA certified wood fireplaces generate a lot of heat. For the most part, they generate too much for the room where they are located. Therefore, you need to manage the excess heat and send it where it is needed. To provide a solution, our research and development laboratory has designed the HEAT DISTRIBUTION SYSTEM, an innovative technology that allows the recovery of the heat produced during combustion and redirects it into distribution ducts to heat other areas in your home.

#### Forced air distribution kit

This system allows you to manage the heat distribution automatically. Using a wall thermostat, you can select the temperature you want to maintain in the room where the fireplace is located. Once the thermostat is satisfied, the excess heat is redirected to another room up to 50 feet (15 m) away from the fireplace using a 300 CFM blower. That way, you can enjoy a nice fire in your living room without the discomfort of excess heat generated by your Valcourt fireplace.

Suggested installation: A) Wall thermostat B) 300 CFM blower C) Hot air flexible pipe D) Hot air rigid pipe E) Air register. The information contained in this page is for information purposes only.

For more details about the installation requirements of the kits and their content, please refer to the owner's manuals. For more installation options or more details on the