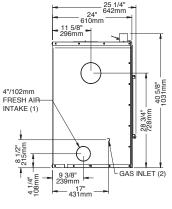

# Heat distribution systems

EPA certified wood fireplaces generate a lot of heat. For the most part, they generate too much for the room where they are located. Therefore, you need to manage the excess heat and send it where it is needed. To provide a solution, our research and development laboratory has designed the HEAT DISTRIBUTION SYSTEM, an innovative technology that allows the recovery of the heat produced during combustion and redirects it into distribution ducts to heat other areas in your home.

#### Hot air gravity distribution kit

Valcourt also offers you another way to distribute excess heat into your home with the help of a hot air gravity distribution kit.

The Hot air gravity kit allows you to bring hot air into the same room as the fireplace, in adjacent rooms, or up-stairs at a maximum distance of 10′ (3 m). The minimum height of the hot air duct must be 68″ (1.7 m) measured from the base of the fireplace to the top of the hot air register.