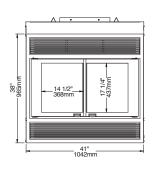

#### **Features**

Firebox volume of 4.25 cu. ft.
Retractable ceramic glass doors
Cast iron andirons
Moulded refractory bricks
Thermal activation blower with variable speed control
Requires an 8" chimney
Fresh air intake adapter included

#### **Required components**

Traditional style faceplate - metallic black (A)
Modern style faceplate - metallic black (B)