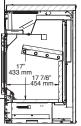

## FP1LM - Manoir

#### **Features**

Firebox volume of 4.25 cu. ft.
Retractable ceramic glass doors
Cast iron andirons
Moulded refractory bricks
Thermal activation blower with variable speed control
Requires an 8" chimney
Fresh air intake adapter included