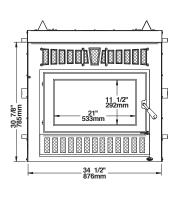

#### **Features**

Firebox volume of 6.4 cu. ft. Maximum log length 30" Guillotine ceramic glass door Steel frame door Requires an 8" chimney

#### **Features**

Firebox volume of 4.28 cu. ft.

Maximum log length 25"

Thermal activation blower with variable speed control

EPA certified at 1.6 g/h

Fresh air intake adapter included

Requires an 8" chimney

#### Features

Firebox volume of 4.28 cu. ft.

Maximum log length 25"

Thermal activation blower with variable speed control

EPA certified at 1.6 g/h

Fresh air intake adapter included

Requires an 8" chimney