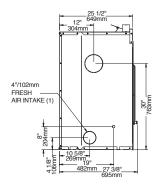

#### **Features**

Firebox volume of 4.25 cu. ft.
Retractable ceramic glass doors
Cast iron andirons
Moulded refractory bricks
Thermal activation blower with variable speed control
Requires an 8" chimney
Fresh air intake adapter included

#### Features

Firebox volume of 5.3 cu. ft. Guillotine ceramic glass door Guillotine rigid fire screen door Cast iron andirons Moulded refractory bricks Requires an 8" chimney Fresh air intake adapter included

#### **Features**

Firebox volume of 9.4 cu. ft.
Guillotine ceramic glass door
Guillotine rigid firescreen door
Cast iron andirons
Three styles of firebox moulded refractory panels\*
Requires an 8" chimney
Fresh air intake adapter included