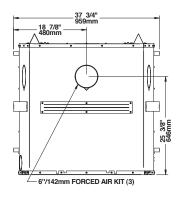

#### **Options**

Hot air gravity distribution kit - modern style Hot air gravity distribution kit - traditional style Forced air distribution kit 6" x 25' insulated flex pipe for forced air distribution kit

#### **Options**

Hot air gravity distribution kit Forced air distribution kit 6" x 25' insulated flex pipe for forced air distribution kit

Technical data contained in this catalogue are for reference only. Any installation must be done according to the data and drawings detailed in the owner's manual.

#### **Options**

Rigid firescreen

Hot air gravity distribution kit - modern with adjustable pipes Hot air gravity distribution kit - traditional style Forced air distribution kit

 $6^{\prime\prime}$  x  $25^\prime$  insulated flex pipe for forced air distribution kit

#### **Options**

Firescreen

Metallic black finishing trim

Forced air distribution kit (Heat activated. Only available on modern with adjustable pipes hot air gravity distribution kit).

6" x 25' insulated flex pipe for forced air distribution kit

#### **Options**

Firescreen

Thermal activation blower with variable speed control
Hot air gravity distribution kit - modern with adjustable pipes
Hot air gravity distribution kit - traditional style
Forced air distribution kit
6" x 25' insulated flex pipe for forced air distribution kit
Heat shield for surround/shelf\*

#### **Options**

Forced air distribution kit 6" x 25' insulated flex pipe for forced air distribution kit Warm air circulation grille - modern style

Mission style arched faceplate.

Arabesque style arched faceplate.

#### **Options**

Forced air distribution kit

6" x 25' insulated flex pipe for forced air distribution kit Warm air circulation grille - modern style

#### Forced air distribution kit

This system allows you to manage the heat distribution automatically. Using a wall thermostat, you can select the temperature you want to maintain in the room where the fireplace is located. Once the thermostat is satisfied, the excess heat is redirected to another room up to 50 feet (15 m) away from the fireplace using a 300 CFM blower. That way, you can enjoy a nice fire in your living room without the discomfort of excess heat generated by your Valcourt fireplace.