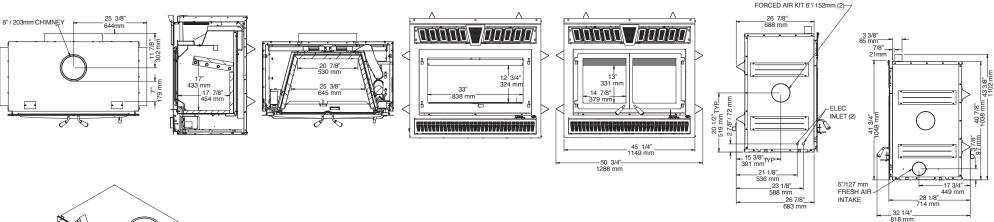

## FP15A Waterloo - arched

6"/ 152mm FORCED AIR KIT (2)

#### Features

Firebox volume of 4.28 cu. ft.

Maximum log length 25"

Thermal activation blower with variable speed control

EPA certified at 1.6 g/h

Fresh air intake adapter included

Requires an 8" chimney

#### Required components

Four faceplate styles: Classic, Arabesque, Urban or Mission Classic moulded refractory brick panels

#### **Options**

Forced air distribution kit

6" x 25' insulated flex pipe for forced air distribution kit Warm air circulation grille - modern style