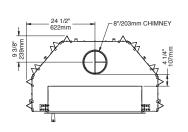

#### **Features**

Firebox volume of 4.25 cu. ft.
Retractable ceramic glass doors
Cast iron andirons
Moulded refractory bricks
Thermal activation blower with variable speed control
Requires an 8" chimney
Fresh air intake adapter included

#### **Required components**

Traditional style faceplate - metallic black (A)
Modern style faceplate - metallic black (B)

#### **Options**

Hot air gravity distribution kit - modern style Hot air gravity distribution kit - traditional style Forced air distribution kit 6" x 25' insulated flex pipe for forced air distribution kit