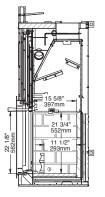

#### **Features**

Firebox volume of 4.25 cu. ft.
Retractable ceramic glass doors
Cast iron andirons
Moulded refractory bricks
Thermal activation blower with variable speed control
Requires an 8" chimney
Fresh air intake adapter included

#### **Required components**

Traditional style faceplate - metallic black (A)
Modern style faceplate - metallic black (B)

#### **Options**

Hot air gravity distribution kit - modern style Hot air gravity distribution kit - traditional style Forced air distribution kit 6" x 25' insulated flex pipe for forced air distribution kit