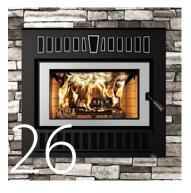

The Cartier fireplace honours its namesake, Jacques Cartier, the famous European explorer. Once again, Valcourt explores new avenues of design and introduces a fireplace which gracefully blends a contemporary design with the functionality of a traditional fireplace. The Cartier has a clean, large steel door allowing a perfect view of the fire without compromising its efficiency. In addition, you can always customize your decor with the two available choices of overlays. Thanks to its optional blower and its heat-releasing louver strategically positioned above the glass, the Cartier is a perfect choice for an environmentally-sound, efficient, and stylish heating alternative.

## FP14 - Cartier

#### **Features**

Firebox volume of 2.3 cu. ft.
Cast iron door
Cast iron andiron
Moulded refractory bricks
Requires a 6" chimney
Fresh air intake adapter included

#### **Required components**

Door overlay; painted black or brushed nickel plated Black modern style faceplate with brushed nickel accent

#### **Options**

Firescreen

Thermal activation blower with variable speed control
Hot air gravity distribution kit - modern with adjustable pipes
Hot air gravity distribution kit - traditional style
Forced air distribution kit
6" x 25' insulated flex pipe for forced air distribution kit
Heat shield for surround/shelf\*

<sup>\*</sup>The heat shield for surround/shelf AC01324 option is mandatory for the installation of a combustible shelf above the FP14 fireplace.