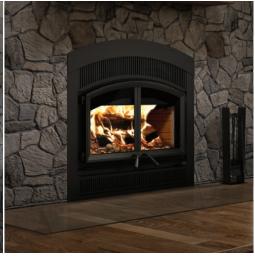

# Prefabricated fireplaces FOR PERFORMANCE

The main purpose of these fireplaces is eco-friendly heating with emissions below the limits imposed by EPA and the benefits of an efficient overnight burn. If needed, they can be used for ambiance with the doors open.

French officer and hero of the American Revolution, Lafayette was a source of inspiration for the recertification of this high-performance fireplace. Like the great general, the Valcourt team has been able to use its tactical skills to upgrade this non-catalytic unit, so that it perfectly combines the new heating technology with all its elegance.

Customize your fireplace: five faceplate louvers as well as black or brushed nickel door overlays are available to enhance your decor. In addition to offering a distinctive look thanks to, the appliance follows the most restrictive EPA regulations, making it the fireplace of choice for the next generation of consumers who want to use wood as a renewable and clean source of heat.

## FP10R - Lafayette II