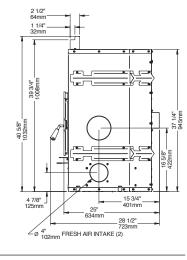

# Heat distribution systems

EPA certified wood fireplaces generate a lot of heat. For the most part, they generate too much for the room where they are located. Therefore, you need to manage the excess heat and send it where it is needed. To provide a solution, our research and development laboratory has designed the HEAT DISTRIBUTION SYSTEM, an innovative technology that allows the recovery of the heat produced during combustion and redirects it into distribution ducts to heat other areas in your home.

#### Forced air distribution kit

This system allows you to manage the heat distribution automatically. Using a wall thermostat, you can select the temperature you want to maintain in the room where the fireplace is located. Once the thermostat is satisfied, the excess heat is redirected to another room up to 50 feet (15 m) away from the fireplace using a 300 CFM blower. That way, you can enjoy a nice fire in your living room without the discomfort of excess heat generated by your Valcourt fireplace.

#### Hot air gravity distribution kit

Valcourt also offers you another way to distribute excess heat into your home with the help of a hot air gravity distribution kit.

The Hot air gravity kit allows you to bring hot air into the same room as the fireplace, in adjacent rooms, or up-stairs at a maximum distance of 10′ (3 m). The minimum height of the hot air duct must be 68″ (1.7 m) measured from the base of the fireplace to the top of the hot air register.