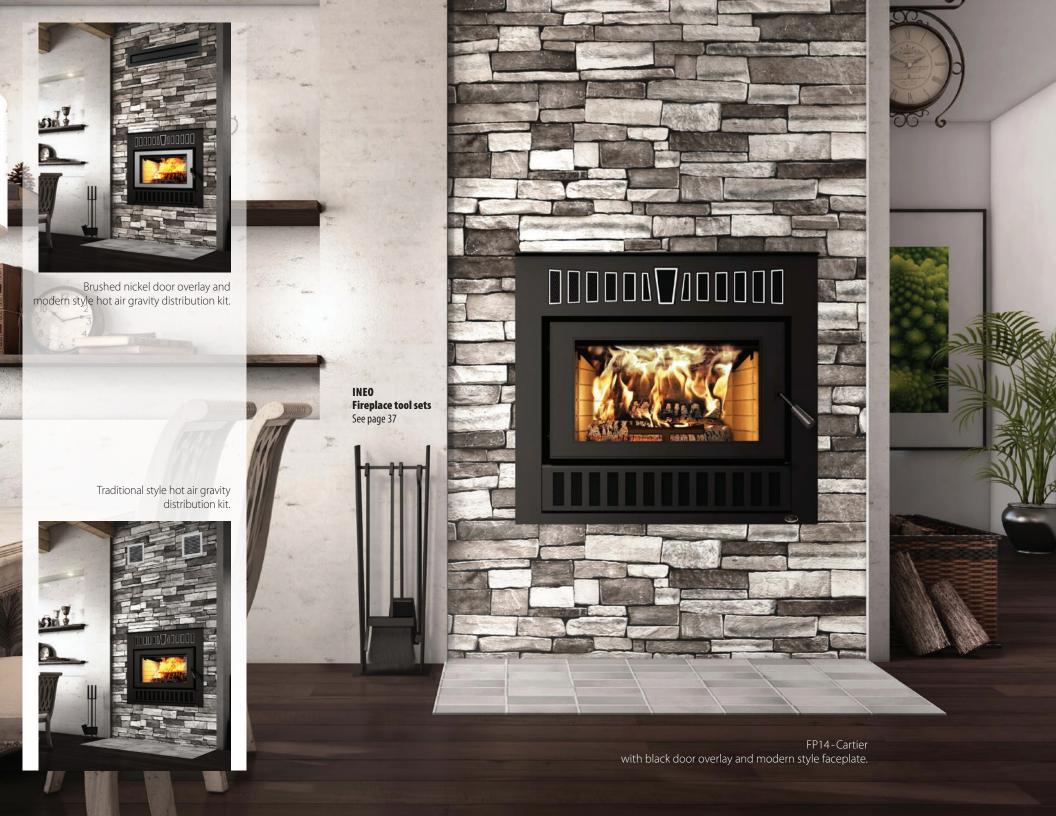

The Cartier fireplace honours its namesake, Jacques Cartier, the famous European explorer. Once again, Valcourt explores new avenues of design and introduces a fireplace which gracefully blends a contemporary design with the functionality of a traditional fireplace. The Cartier has a clean, large steel door allowing a perfect view of the fire without compromising its efficiency. In addition, you can always customize your decor with the two available choices of overlays. Thanks to its optional blower and its heat-releasing louver strategically positioned above the glass, the Cartier is a perfect choice for an environmentally-sound, efficient, and stylish heating alternative.

## FP14 - Cartier

#### **Features**

Firebox volume of 2.3 cu. ft.
Cast iron door
Cast iron andiron
Moulded refractory bricks
Requires a 6" chimney
Fresh air intake adapter included

#### **Required components**

Door overlay; painted black or brushed nickel plated Black modern style faceplate with brushed nickel accent