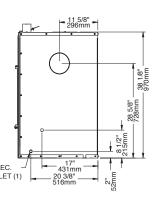

# Heat distribution systems

EPA certified wood fireplaces generate a lot of heat. For the most part, they generate too much for the room where they are located. Therefore, you need to manage the excess heat and send it where it is needed. To provide a solution, our research and development laboratory has designed the HEAT DISTRIBUTION SYSTEM, an innovative technology that allows the recovery of the heat produced during combustion and redirects it into distribution ducts to heat other areas in your home.

#### Hot air gravity distribution kit

Valcourt also offers you another way to distribute excess heat into your home with the help of a hot air gravity distribution kit.

The Hot air gravity kit allows you to bring hot air into the same room as the fireplace, in adjacent rooms, or up-stairs at a maximum distance of 10′ (3 m). The minimum height of the hot air duct must be 68″ (1.7 m) measured from the base of the fireplace to the top of the hot air register.