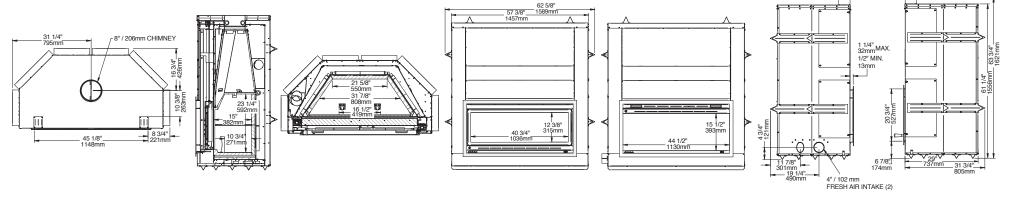

#### **Features**

Firebox volume of 6.4 cu. ft. Maximum log length 30" Guillotine ceramic glass door Steel frame door Requires an 8" chimney