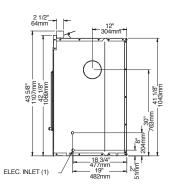

#### **Features**

Firebox volume of 4.25 cu. ft.
Retractable ceramic glass doors
Cast iron andirons
Moulded refractory bricks
Thermal activation blower with variable speed control
Requires an 8" chimney
Fresh air intake adapter included

#### Features

Firebox volume of 5.3 cu. ft. Guillotine ceramic glass door Guillotine rigid fire screen door Cast iron andirons Moulded refractory bricks Requires an 8" chimney Fresh air intake adapter included

#### **Features**

Firebox volume of 9.4 cu. ft.
Guillotine ceramic glass door
Guillotine rigid firescreen door
Cast iron andirons
Three styles of firebox moulded refractory panels\*
Requires an 8" chimney
Fresh air intake adapter included