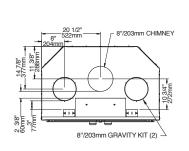

#### **Features**

Firebox volume of 4.25 cu. ft.
Retractable ceramic glass doors
Cast iron andirons
Moulded refractory bricks
Thermal activation blower with variable speed control
Requires an 8" chimney
Fresh air intake adapter included

#### **Options**

Hot air gravity distribution kit - modern style Hot air gravity distribution kit - traditional style Forced air distribution kit 6" x 25' insulated flex pipe for forced air distribution kit

#### Hot air gravity distribution kit

Valcourt also offers you another way to distribute excess heat into your home with the help of a hot air gravity distribution kit.

The Hot air gravity kit allows you to bring hot air into the same room as the fireplace, in adjacent rooms, or up-stairs at a maximum distance of 10′ (3 m). The minimum height of the hot air duct must be 68″ (1.7 m) measured from the base of the fireplace to the top of the hot air register.