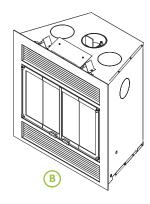

#### **Required components**

- A Large overlap; painted black
- B Narrow overlap; painted black or brushed nickel plated (To complete the installation, two sets of overlaps must be ordered. One for each side).