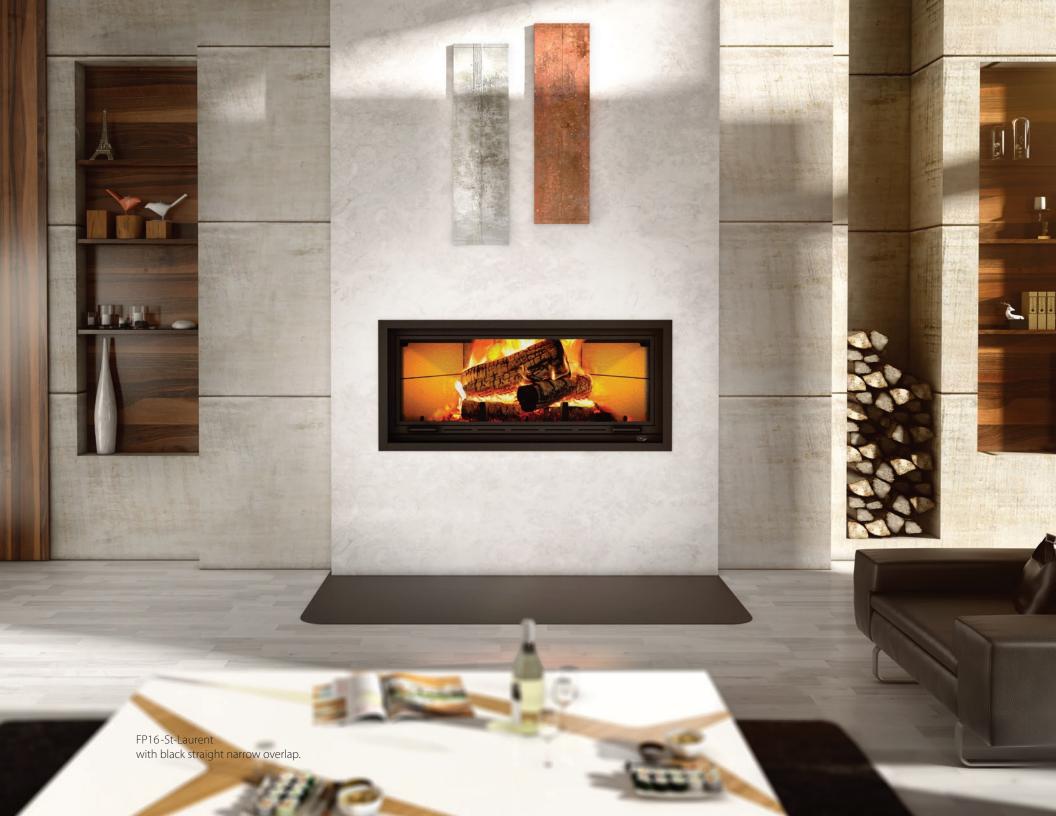

## FP16 - St-Laurent

#### The fireplace of your dreams

This amazing large decorative wood-burning fireplace will become the centerpiece of your home.

Its perfect rectangle gives it a sleek, modern look and its elongated shape produces a warm enchanting effect in the room.

**Decorative.** This sleek, wide model showcases the beauty of the flames.

**Convenient.** Its guillotine glass door is easily lifted to provide ample room for loading wood.

**Secure.** The firescreen lets you enjoy the warmth in a natural setting while protecting from sparks.