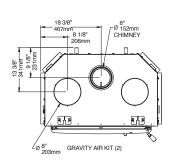

used for ambiance with the doors open.



French officer and hero of the American Revolution, Lafayette was a source of inspiration for the recertification of this high-performance fireplace. Like the great general, the Valcourt team has been able to use its tactical skills to upgrade this non-catalytic unit, so that it perfectly combines the new heating technology with all its elegance.

Customize your fireplace: five faceplate louvers as well as black or brushed nickel door overlays are available to enhance your decor. In addition to offering a distinctive look thanks to, the appliance follows the most restrictive EPA regulations, making it the fireplace of choice for the next generation of consumers who want to use wood as a renewable and clean source of heat.

## FP10R - Lafayette II













#### **Features**

Firebox volume of 2.5 cu. ft.
Controlled combustion
Thermal activation blower with variable speed control
EPA Certified at 1.14 g/h
Moulded refractory bricks
Cast iron andiron
Requires an 6" chimney\*
Fresh air intake adapter included

#### **Required components**

Steel door overlay; painted black or brushed nickel plated Five faceplate styles: Crown, Classic, Arabesque, Urban or Mission

#### **Options**

Rigid firescreen

Hot air gravity distribution kit - modern with adjustable pipes Hot air gravity distribution kit - traditional style Forced air distribution kit

 $6^{\prime\prime}$  x  $25^\prime$  insulated flex pipe for forced air distribution kit







With its straight lines, simplistic shape and neutral color, the FP12-Mundo brings a gust of moder