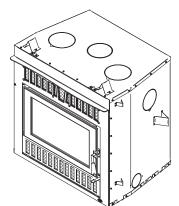

## FP15 - Waterloo

#### **Features**

Firebox volume of 4.28 cu. ft.

Maximum log length 25"

Thermal activation blower with variable speed control

EPA certified at 1.6 g/h

Fresh air intake adapter included

Requires an 8" chimney

#### **Required components**

Painted black Crown style faceplate Classic moulded refractory brick panels

#### **Options**

Forced air distribution kit 6" x 25' insulated flex pipe for forced air distribution kit Warm air circulation grille - modern style

Mission style arched faceplate.

Arabesque style arched faceplate.