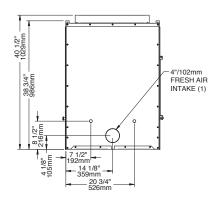

for forced air distribution kit

Technical data contained in this catalogue are for reference only. Any installation must be done according to the data and drawings detailed in the owner's manual.







Modern style folding doors





So what's better than a Valcourt fireplace in one room? How about a Valcourt fireplace that has a face in two rooms at the same time? A double sided Valcourt fireplace. That is what the Westmount gives to the Valcourt line. Great in a master suite between the bedroom and bathroom. Very romantic. Or how about between a dining room and a living room? Or maybe between a dining room and a kitchen.

Whatever or wherever you desire a see-through fireplace, the Westmount is there for you.

Enjoy the fire wherever you may happen to be!

## FP5 - Westmount













#### Features

See-through fireplace
Firebox volume of 3.5 cu. ft.
Two styles of ceramic glass doors
Second side with fixed ceramic glass
Rigid firescreen doors
Cast iron grate
Moulded refractory bricks
Requires an 8" chimney
Fresh air intake adapter included

#### **Required components**

- A Large overlap; painted black
- B Narrow overlap; painted black or brushed nickel plated (To complete the installation, two sets of overlaps must be ordered. One for each side).

#### Option

Thermal activation blower with variable speed control

Technical data contained in this catalogue are for reference only. Any installation must be done according to the data and drawings detailed in the owner's manual.







Modern style folding doors







## FP16 - St-Laurent

#### The fireplace of your d