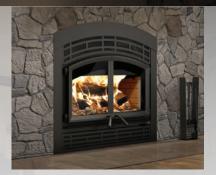

## FP15 - Waterloo

#### **Features**

Firebox volume of 4.28 cu. ft.

Maximum log length 25"

Thermal activation blower with variable speed control

EPA certified at 1.6 g/h

Fresh air intake adapter included

Requires an 8" chimney

#### **Required components**

Painted black Crown style faceplate Classic moulded refractory brick panels