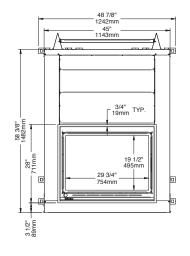

#### **Features**

Firebox volume of 4.25 cu. ft.
Retractable ceramic glass doors
Cast iron andirons
Moulded refractory bricks
Thermal activation blower with variable speed control
Requires an 8" chimney
Fresh air intake adapter included

#### **Required components**

Traditional style faceplate - metallic black (A)
Modern style faceplate - metallic black (B)